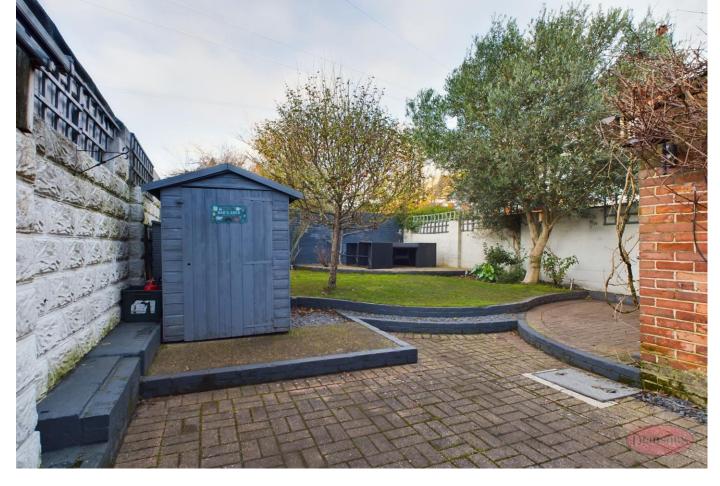

The property is full of character with a lovely landscaped rear garden. Accommodation comprises of large recently refurbished modern kitchen/breakfast room with patio doors to the garden, living/dining room with log burner which also has doors to the garden, utility room, home office, three good sized bedrooms, modern bath/shower room and off road parking.