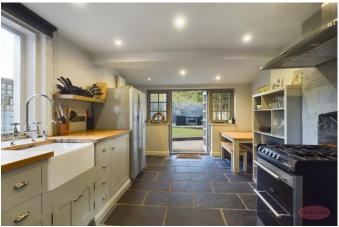

The property is full of character with a lovely landscaped rear garden. Accommodation comprises of large recently refurbished modern kitchen/breakfast room with patio doors to the garden, living/dining room with log burner which also has doors to the garden, utility room, home office, three good sized bedrooms, modern bath/shower room and off road parking.

Porch

**Entrance Hall** 

Sitting/Dining Room 23' 3" x 11' 7" (7.08m x 3.53m)

Kitchen/Breakfast Room 16' 1'' x 10' 0'' (4.90m x 3.05m)

Utility Room 20' 10" x 5' 5" (6.35m x 1.65m)

**First Floor Landing** 

Bedroom One 12' 10" x 11' 3" (3.91m x 3.43m)