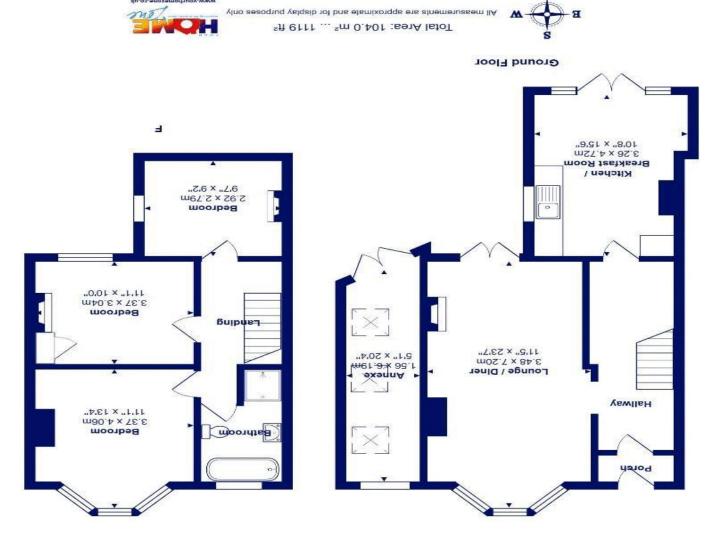

Porch

**Entrance Hall** 

Sitting/Dining Room 23' 3" x 11' 7" (7.08m x 3.53m)

Kitchen/Breakfast Room 16' 1'' x 10' 0'' (4.90m x 3.05m)

Utility Room 20' 10" x 5' 5" (6.35m x 1.65m)

**First Floor Landing** 

Bedroom One 12' 10" x 11' 3" (3.91m x 3.43m)

Bedroom Two 11' 3" x 10' 5" (3.43m x 3.17m)

Bedroom Three 9' 8" x 9' 3" (2.94m x 2.82m)

**Family Bathroom** 

moo.snosinab.www

6607 111 0780 Cashel House, London, WIU 3JT Mayfair

mayfair@denisons.com

12 Castle Street, Christchurch BH23 1DT Christchurch