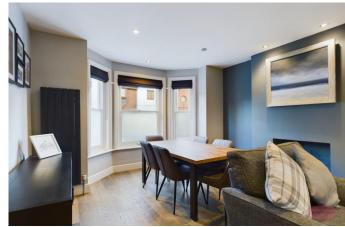

The property is full of character with a lovely landscaped rear garden. Accommodation comprises of large recently refurbished modern kitchen/breakfast room with patio doors to the garden, living/dining room with log burner which also has doors to the garden, utility room, home office, three good sized bedrooms, modern bath/shower room and off road parking.

Porch

**Entrance Hall** 

Sitting/Dining Room 23' 3" x 11' 7" (7.08m x 3.53m)

Kitchen/Breakfast Room 16' 1'' x 10' 0'' (4.90m x 3.05m)

Utility Room 20' 10" x 5' 5" (6.35m x 1.65m)

**First Floor Landing** 

Bedroom One 12' 10" x 11' 3" (3.91m x 3.43m)