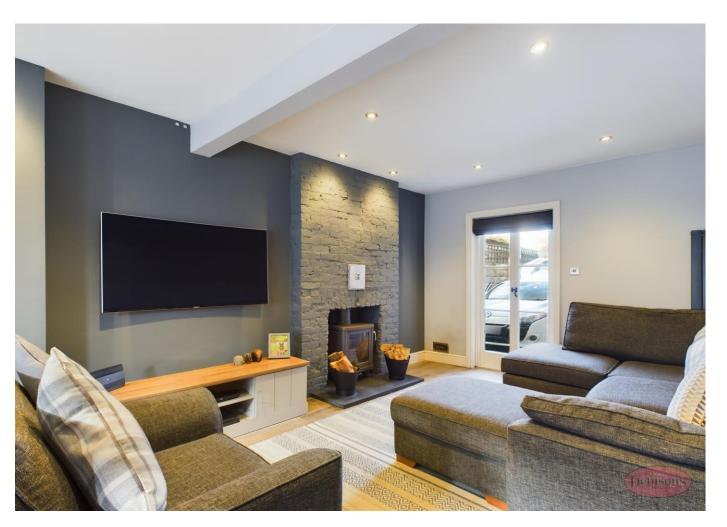

The property is full of character with a lovely landscaped rear garden. Accommodation comprises of large recently refurbished modern kitchen/breakfast room with patio doors to the garden, living/dining room with log burner which also has doors to the garden, utility room, home office, three good sized bedrooms, modern bath/shower room and off road parking.

Porch

**Entrance Hall** 

Sitting/Dining Room 23' 3" x 11' 7" (7.08m x 3.53m)

Kitchen/Breakfast Room 16' 1'' x 10' 0'' (4.90m x 3.05m)

Utility Room 20' 10" x 5' 5" (6.35m x 1.65m)

**First Floor Landing** 

Bedroom One 12' 10" x 11' 3" (3.91m x 3.43m)